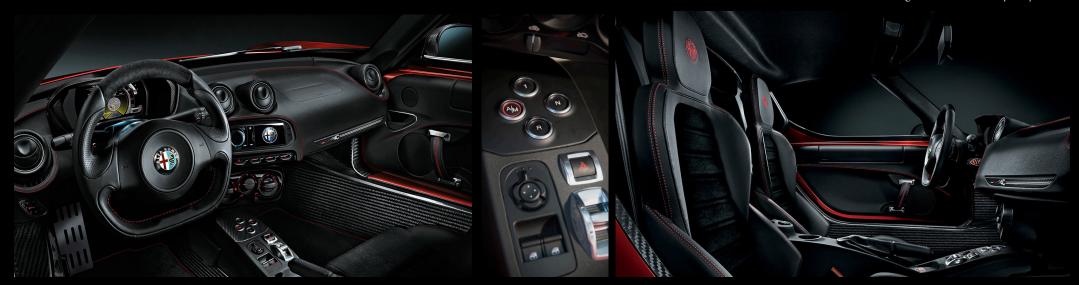

# PERFORMANCE-FOCUSED COCKPIT

- · High-performance composite-framed lightweight cloth seats
- Exposed carbon fibre monocoque
- 3-spoke flat-bottom leather-wrapped steering wheel with paddle shifters
- 7-inch full colour Thin Film Transistor Display (TFT)
- Aluminum racing pedals